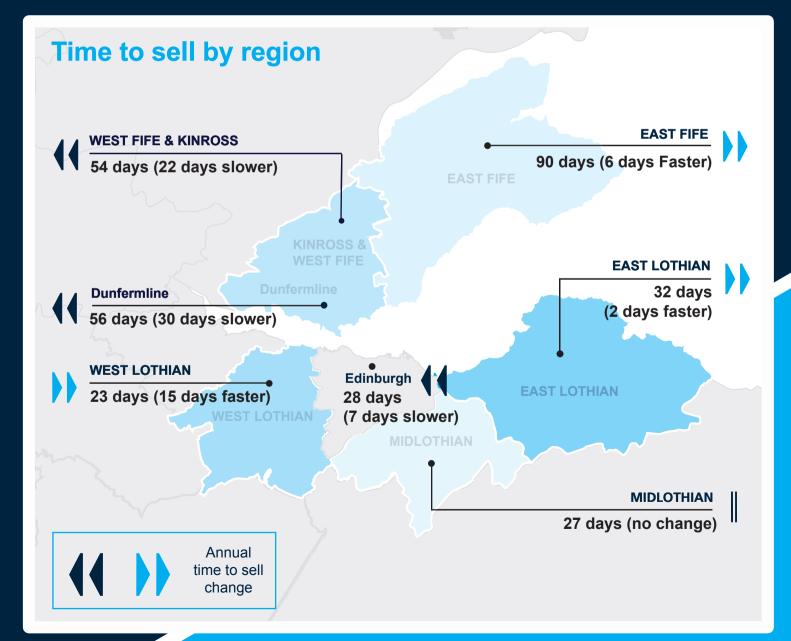

## **East central Scotland**

£238,315

30 days (5 days slower) Time to sell in days